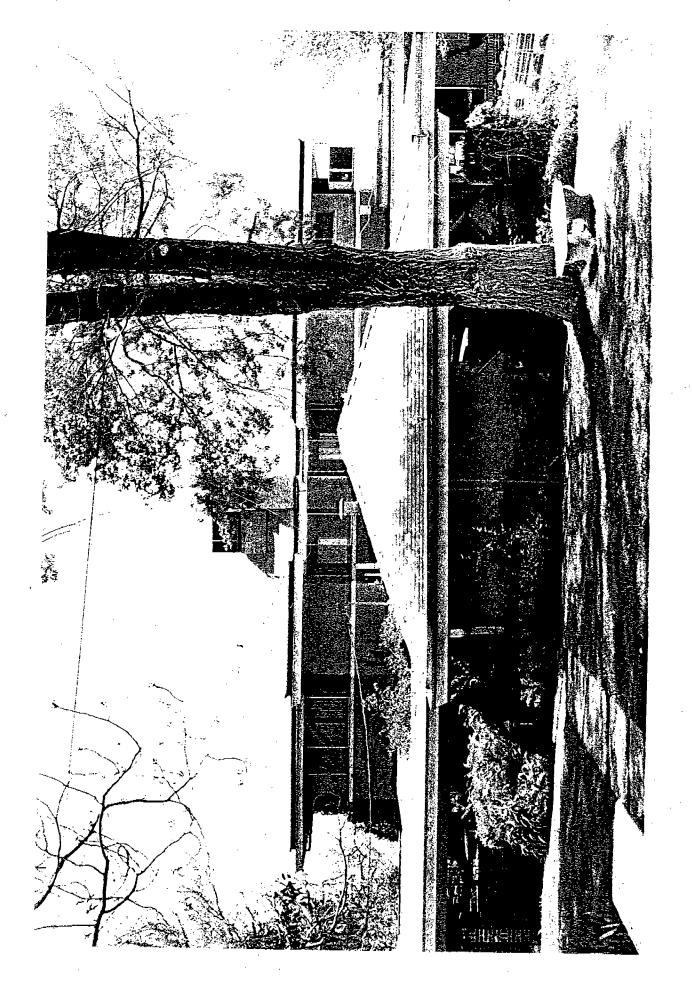

#### Architecture

The house is an example of Prairie School style architecture. Photographs from the Salt Lake County Archives and the Utah State Historical Society illustrate its strong affiliation with this style (Exhibit 2).

## The City has not recognized the Structure as a Landmark Site as evidenced by a Lack of Certificates of Appropriateness for alterations to the Site.

The property is listed on the City's Geographic Information System as a Landmark Site and is also identified in the Avenues Master Plan as a Landmark Site. All exterior work that has been completed since 1978 where a building permit was issued, was approved through the normal preservation planning process including re-roofing and repairing of a fence after the 1999 tornado. Certificates of Appropriateness are not required for reroofing projects. A Preservation Planner signed the actual building permit for the fence repair that occurred by the Tornado. Because of the natural disaster and the number of permits needing to be issued to address damage caused by the Tornado, the Preservation Planner was staffed at the Permits Counter to expedite the permitting process. The signature on the actual building permit was in lieu of a Certificate of Appropriateness due to the emergency nature of the situation. (Exhibit 3)