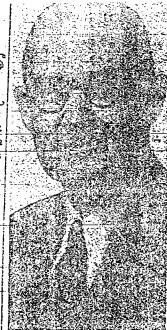

### Association with Malcolm A. Keyser

The Keyser house was constructed in 1913, for Malcolm A. Keyser, a member of a family with extensive business and political ties in Salt Lake City and Utah. Malcolm Keyser lived in the home with his family from its construction until 1919. He was born in 1887 to Aaron and Henrietta Keyser, whose business interests included the Salt Lake Brewery (the remains of which are located at 400/500 South 1000 East), and established the Keyser Moving and Storage Company. Malcolm also served in the Utah State Legislature and Senate during the 1920's and 1930's.

#### Architecture

The house is an example of Prairie School style architecture. Photographs from the Salt Lake County Archives and the Utah State Historical Society illustrate its strong affiliation with this style (Exhibit 2).