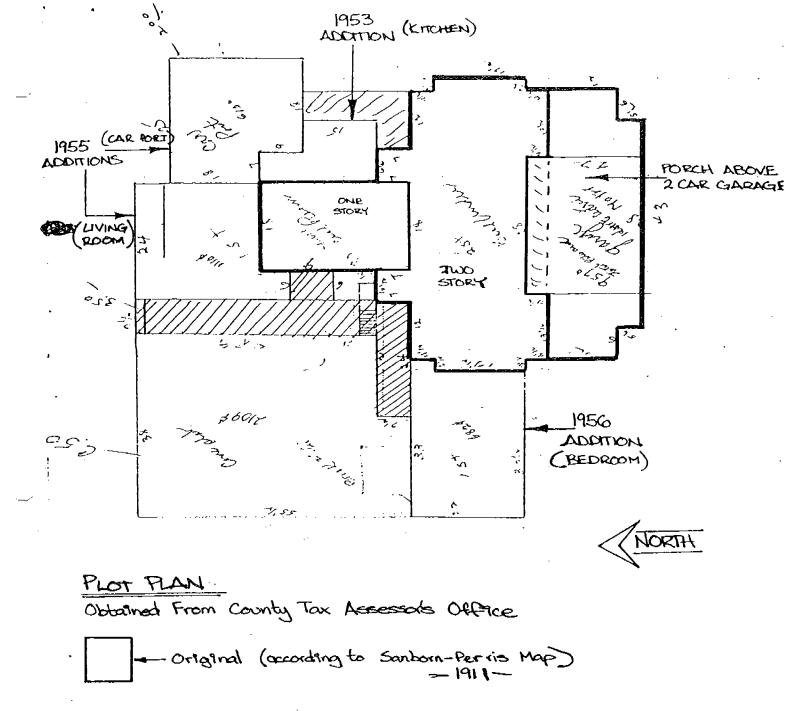

### Association with Malcolm A. Keyser

The Keyser house was constructed in 1913, for Malcolm A. Keyser, a member of a family with extensive business and political ties in Salt Lake City and Utah. Malcolm Keyser lived in the home with his family from its construction until 1919. He was born in 1887 to Aaron and Henrietta Keyser, whose business interests included the Salt Lake Brewery (the remains of which are located at 400/500 South 1000 East), and established the Keyser Moving and Storage Company. Malcolm also served in the Utah State Legislature and Senate during the 1920's and 1930's.

#### Architecture

The house is an example of Prairie School style architecture. Photographs from the Salt Lake County Archives and the Utah State Historical Society illustrate its strong affiliation with this style (Exhibit 2).

The historical and architectural significance of the property, along with the Staff's findings and determination of the existing integrity of the property, are discussed at greater length below, in the Code Criteria, Analysis and Findings of Fact section of this report.