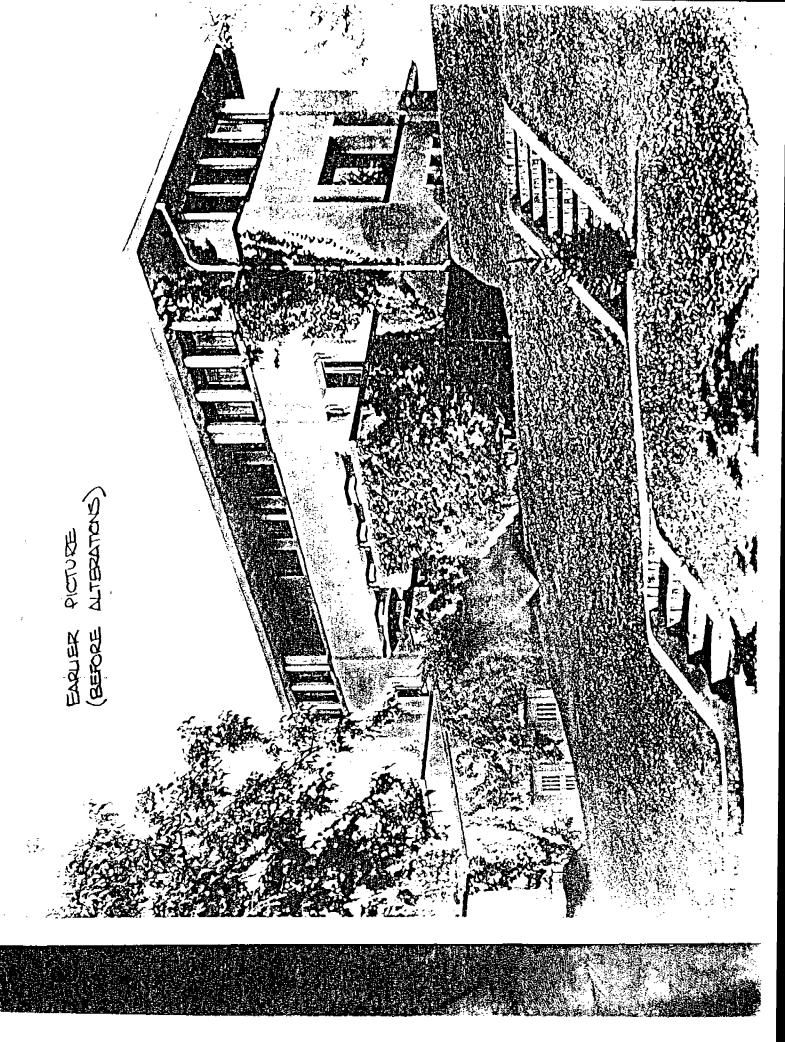

#### Architecture

The house is an example of Prairie School style architecture. Photographs from the Salt Lake County Archives and the Utah State Historical Society illustrate its strong affiliation with this style (Exhibit 2).

The historical and architectural significance of the property, along with the Staff's findings and determination of the existing integrity of the property, are discussed at greater length below, in the Code Criteria, Analysis and Findings of Fact section of this report.