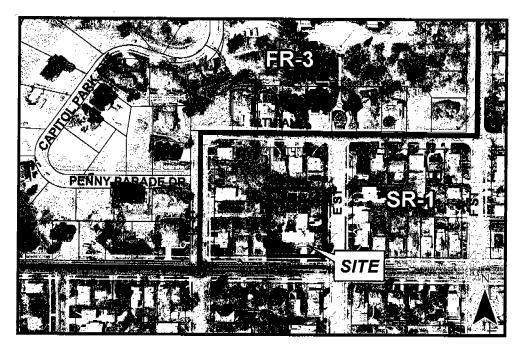

**PROJECT LOCATION:** 

381 East Eleventh Avenue

PROJECT/PROPERTY SIZE:

0.78 Acres

**COUNCIL DISTRICT:** 

District 3

**REQUESTED ACTION:** 

Revocation of the Designation of Landmark Site Status from the Salt Lake City Register of Cultural Resources.

Site

-Section 21A.34.060 Groundwater Source Protection

Overlay District-Primary Recharge Area

SURROUNDING ZONING

DISTRICTS:

North - SR-1 South -SR-1 East - SR-1

West - SR-1

SURROUNDING LAND

USES:

North – Single Family and Duplex South – Single-Family and Duplex

West – Single Family

East - Triplex

MASTER PLAN SPECIFICATIONS:

- Avenues Community Master Plan (1987) identifies the

property as low-density residential and identifies the

structure as a Landmark Site.

- The Avenues Master Plan, City Strategic Plan and Final Report of the Futures Commission identify the

importance of Historic Preservation.

**ACCESS:** 

E Street and Eleventh Avenue