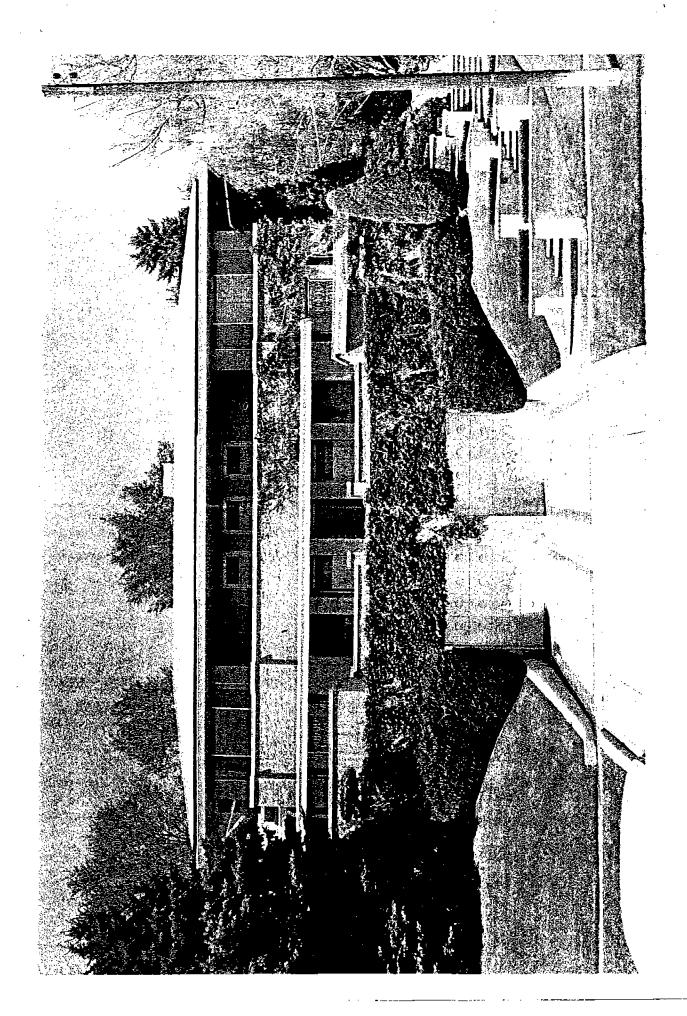

#### Architecture

The house is an example of Prairie School style architecture. Photographs from the Salt Lake County Archives and the Utah State Historical Society illustrate its strong affiliation with this style (Exhibit 2).

The historical and architectural significance of the property, along with the Staff's findings and determination of the existing integrity of the property, are discussed at greater length below, in the Code Criteria, Analysis and Findings of Fact section of this report.