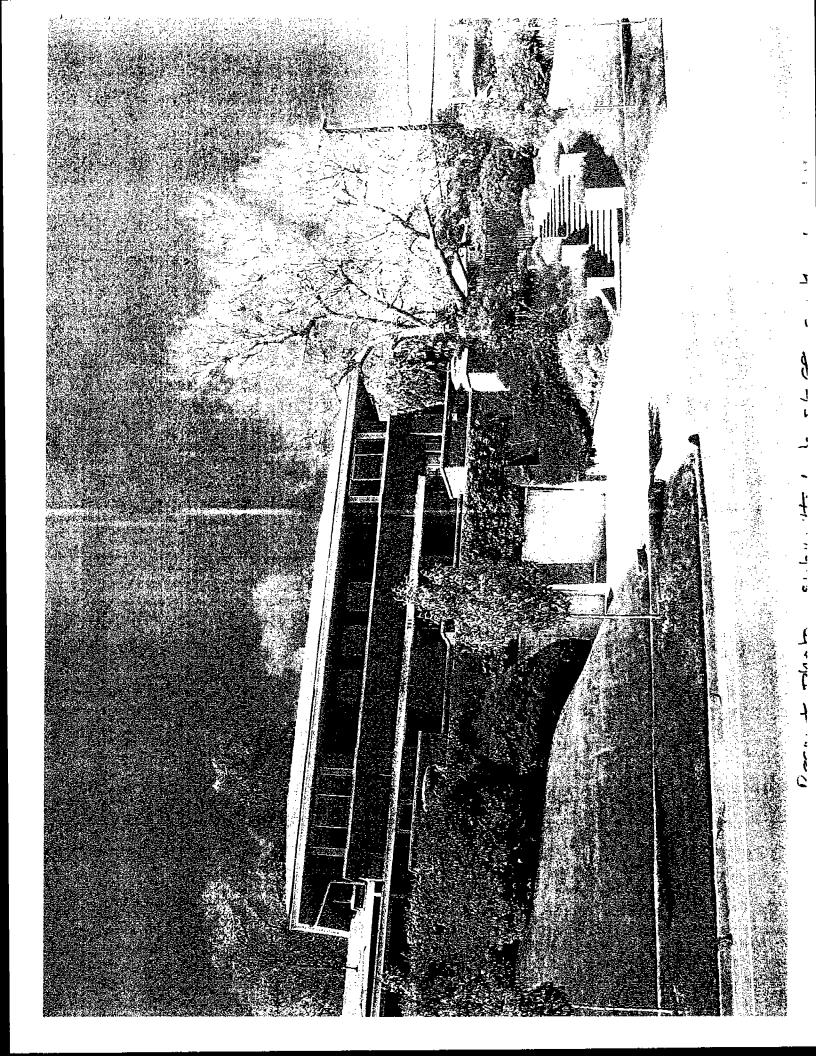

#### Architecture

The house is an example of Prairie School style architecture. Photographs from the Salt Lake County Archives and the Utah State Historical Society illustrate its strong affiliation with this style (Exhibit 2).

The historical and architectural significance of the property, along with the Staff's findings and determination of the existing integrity of the property, are discussed at greater length below, in the Code Criteria, Analysis and Findings of Fact section of this report.