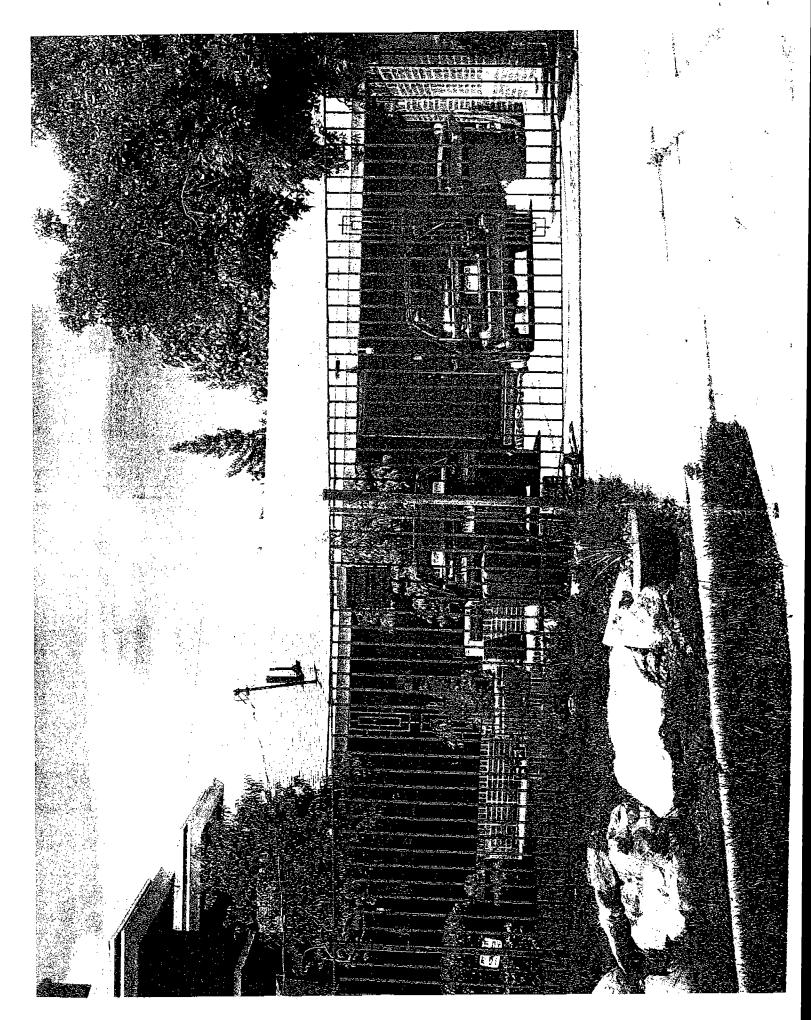

#### Architecture

The house is an example of Prairie School style architecture. Photographs from the Salt Lake County Archives and the Utah State Historical Society illustrate its strong affiliation with this style (Exhibit 2).

## The City has not recognized the Structure as a Landmark Site as evidenced by a Lack of Certificates of Appropriateness for alterations to the Site.

The property is listed on the City's Geographic Information System as a Landmark Site and is also identified in the Avenues Master Plan as a Landmark Site. All exterior work that has been completed since 1978 where a building permit was issued, was approved through the normal preservation planning process including re-roofing and repairing of a fence after the 1999 tornado. Certificates of Appropriateness are not required for reroofing projects. A Preservation Planner signed the actual building permit for the fence repair that occurred by the Tornado. Because of the natural disaster and the number of permits needing to be issued to address damage caused by the Tornado, the Preservation Planner was staffed at the Permits Counter to expedite the permitting process. The signature on the actual building permit was in lieu of a Certificate of Appropriateness due to the emergency nature of the situation. (Exhibit 3)