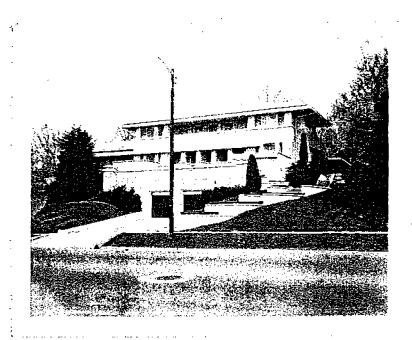

#### Architecture

The house is an example of Prairie School style architecture. Photographs from the Salt Lake County Archives and the Utah State Historical Society illustrate its strong affiliation with this style (Exhibit 2).

The historical and architectural significance of the property, along with the Staff's findings and determination of the existing integrity of the property, are discussed at greater length below, in the Code Criteria, Analysis and Findings of Fact section of this report.