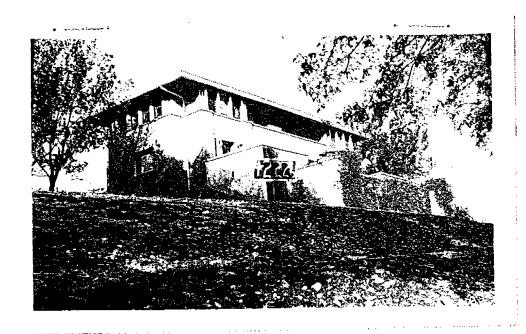

### Association with Malcolm A. Keyser

The Keyser house was constructed in 1913, for Malcolm A. Keyser, a member of a family with extensive business and political ties in Salt Lake City and Utah. Malcolm Keyser lived in the home with his family from its construction until 1919. He was born in 1887 to Aaron and Henrietta Keyser, whose business interests included the Salt Lake Brewery (the remains of which are located at 400/500 South 1000 East), and established the Keyser Moving and Storage Company. Malcolm also served in the Utah State Legislature and Senate during the 1920's and 1930's.

#### Architecture

The house is an example of Prairie School style architecture. Photographs from the Salt Lake County Archives and the Utah State Historical Society illustrate its strong affiliation with this style (Exhibit 2).