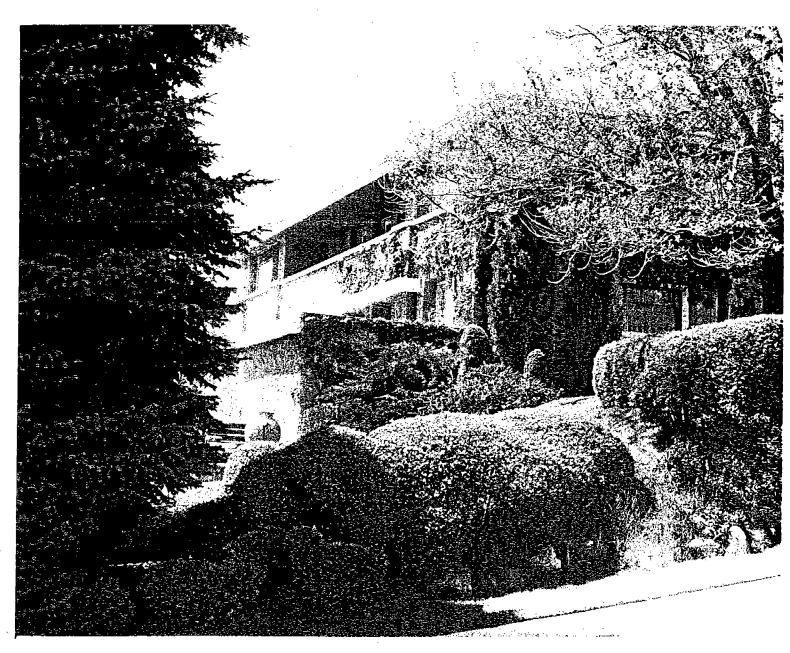

#### Architecture

The house is an example of Prairie School style architecture. Photographs from the Salt Lake County Archives and the Utah State Historical Society illustrate its strong affiliation with this style (Exhibit 2).

## The City has not recognized the Structure as a Landmark Site as evidenced by a Lack of Certificates of Appropriateness for alterations to the Site.

The property is listed on the City's Geographic Information System as a Landmark Site and is also identified in the Avenues Master Plan as a Landmark Site. All exterior work that has been completed since 1978 where a building permit was issued, was approved through the normal preservation planning process including re-roofing and repairing of a fence after the 1999 tornado. Certificates of Appropriateness are not required for reroofing projects. A Preservation Planner signed the actual building permit for the fence repair that occurred by the Tornado. Because of the natural disaster and the number of permits needing to be issued to address damage caused by the Tornado, the Preservation Planner was staffed at the Permits Counter to expedite the permitting process. The signature on the actual building permit was in lieu of a Certificate of Appropriateness due to the emergency nature of the situation. (Exhibit 3)