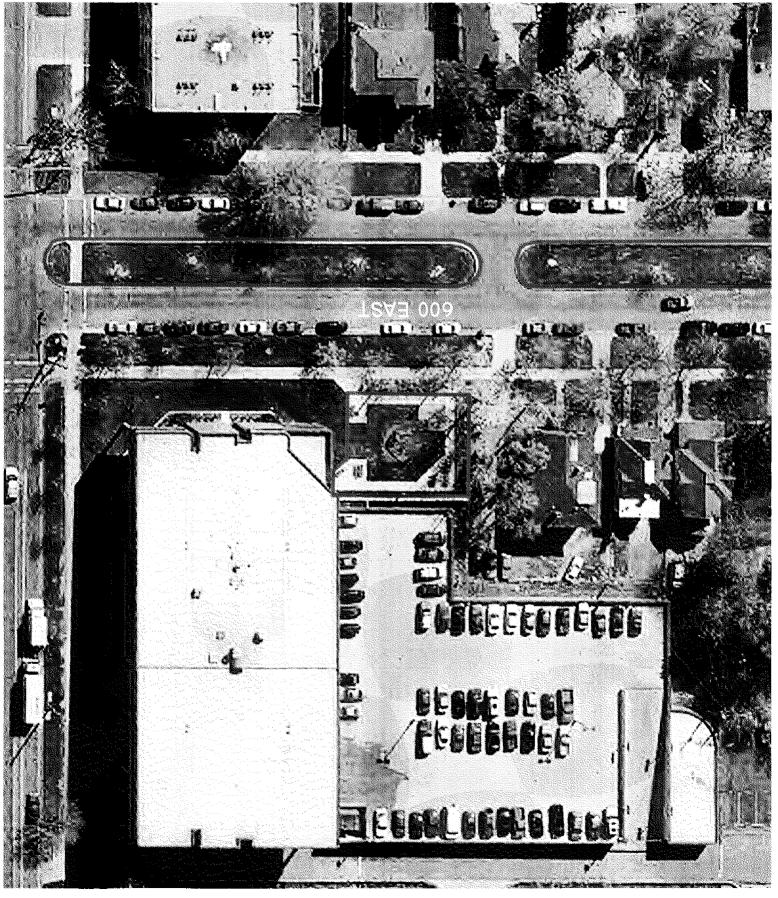

1" = 100'



**STEENBLIK PARK** (1050 W 800 N) 1" = 50'

COUNCIL DISTRICT 1





1" = 75'







POST STREET TOT LOT (950 W 500 S)

1" = 50'





NELLI JACK PARK (1500 W 1195 S) 1" = 50'









#### 900 SOUTH PARK (850 S 1000 W)







#### MADSEN PARK CCHICAGO & SOUTH TEMPLE)





SILVER PARK (500 N CENTER STREET)

1" = 75'









#### SWEDE TOWN PARK (1500 N 800 W)

1" = 75'





#### KLETTING PARK (170 N "B" ST)

1" = 50'





#### 5TH AVE TENNIS (5TH AVE & "C" ST)

1" = 75'





SHIPP PARK (579 E 4TH AVE) 1" = 50'











#### JACKSON PARK (500 N GRANDE ST)

1" = 100'







#### GUADALUPE PARK (619 W 500 N)

1" = 75







#### BONNEVILLE PARK (635 N BONNEVILLE BLVD)

1" = 75





TAUFER PARK (300 E 700 S)

1" = 100'





#### 6TH EAST MINI PARK (215 S 600 E)

**1**" = 50'







#### GALAGHER PARK (650 S 550 E)

1" = 75<sup>°</sup>







## FAULTLINE PARK (1050 E 400 S)

1" = 100'

COUNCIL DISTRICT 4





VAN NESS PARK (430 E 860 S)

1" = 50'

COUNCIL DISTRICT 4





RICHMOND PARK (450 E 600 S)

1" = 100'



#### VICTORY PARK (250 S 1000 E)

1" = 150'





JEFFERSON PARK (1000 S WEST TEMPLE)

1" = 125'

















# LAIRD PARK (1800 E 1200 S) 1" = 100'









PARLEYS WAY PARK (2810 E 2400 S)

1" = 150'



STRATFORD PARK (2000 E 2600 S)

1" = 100'



### WESTMINSTER PARK (1700 S 1000 E)

1" = 75'

っ COUNCIL DISTRICT 家