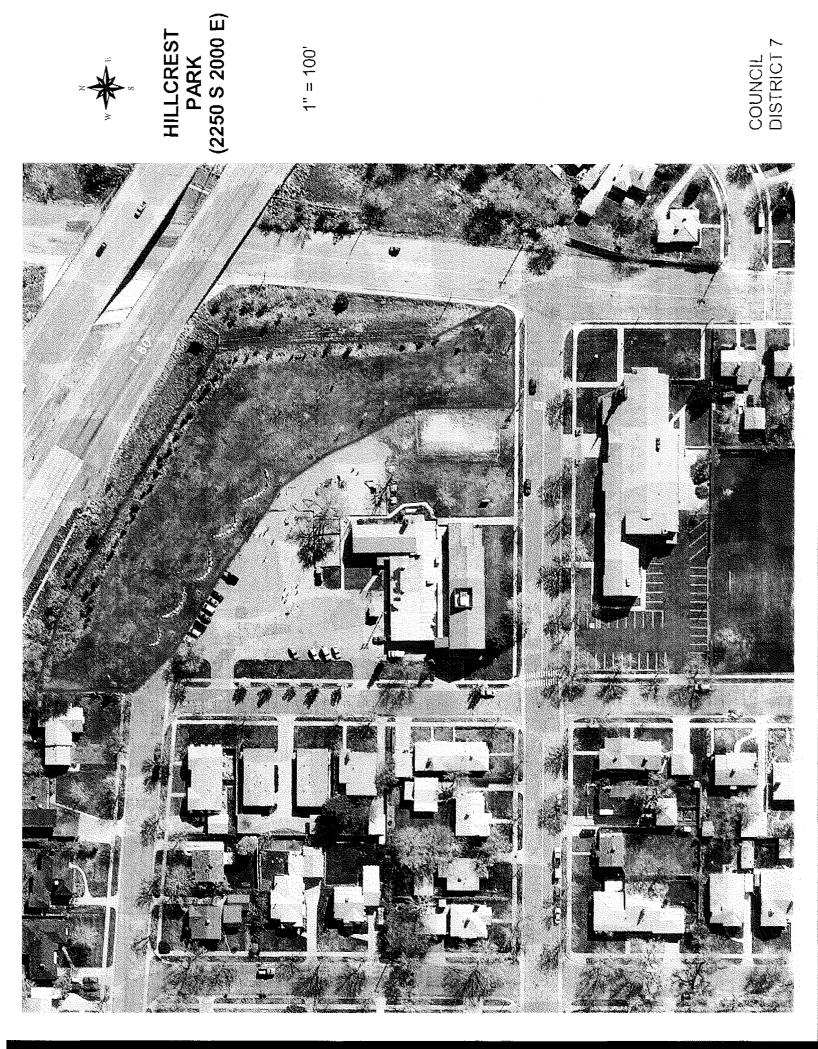

Note: \*\*no recreational activities associated with the park

| D5<br>D5<br>D5<br>D5<br>D5<br>D5 | Jefferson Park<br>Inglewood Park<br>Cotton Park<br>First Encampment<br>Beatrice Evans<br>People's Freeway | West Temple 1000 South<br>1040 East 1125 South<br>Downington & 3 <sup>rd</sup> East<br>1700 South 500 East **<br>1217 East 10 <sup>th</sup> South<br>1534 S. West Temple |
|----------------------------------|-----------------------------------------------------------------------------------------------------------|--------------------------------------------------------------------------------------------------------------------------------------------------------------------------|
| D6                               | Curtis Park                                                                                               | 2200 E. 1430 South                                                                                                                                                       |
| D6                               | Davis Park                                                                                                | 1980 East 950 South                                                                                                                                                      |
| D6                               | Laird Park                                                                                                | 1800 East 1200 South                                                                                                                                                     |
| D6                               | Dilworth Park                                                                                             | 2100 East 1900 South                                                                                                                                                     |
| D6                               | Dee Glenn Smith Tennis                                                                                    | 2425 East 1216 South                                                                                                                                                     |
| D6                               | Oak Hills Ball Diamond                                                                                    | Wasatch Blvd. &1220 South                                                                                                                                                |
| D6                               | Miller Park                                                                                               | 1708 East 900 South **                                                                                                                                                   |
| D7                               | Hidden Hollow                                                                                             | 2160 S.1255 E. **                                                                                                                                                        |
| D7                               | Parley Pratt Plaza                                                                                        | 2100 South/2300 East-Parley's **                                                                                                                                         |
| D7                               | Hillcrest Park                                                                                            | 2000 East 2250 South                                                                                                                                                     |
| D7                               | Stratford Park                                                                                            | 2000 East 2600 South                                                                                                                                                     |
| D7                               | Elizabeth Sherman                                                                                         | 2400 South Highland Drive **                                                                                                                                             |
| D7                               | Arcadia Park                                                                                              | 1825 S. Lakeline Dr. (2950 E) **                                                                                                                                         |
| D7                               | Parleys Way Green Belt                                                                                    | 2810 East 2400 South                                                                                                                                                     |
| D7                               | Westminster Park                                                                                          | 1700 South/1000 East                                                                                                                                                     |