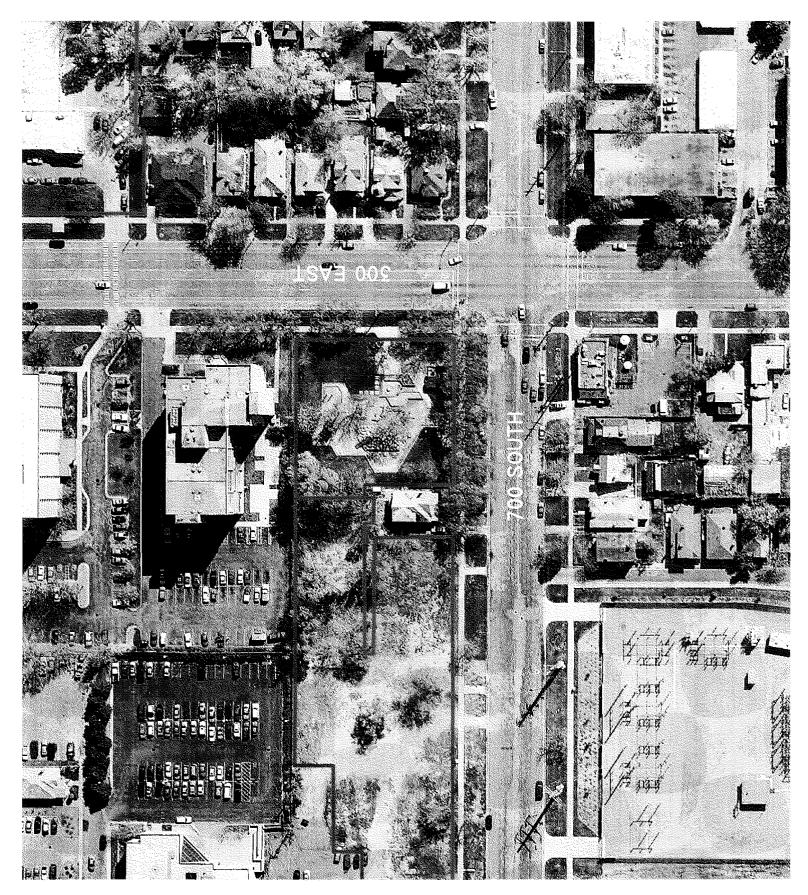

#### BONNEVILLE PARK (635 N BONNEVILLE BLVD)

1" = 75

TAUFER PARK (300 E 700 S)

1" = 100'