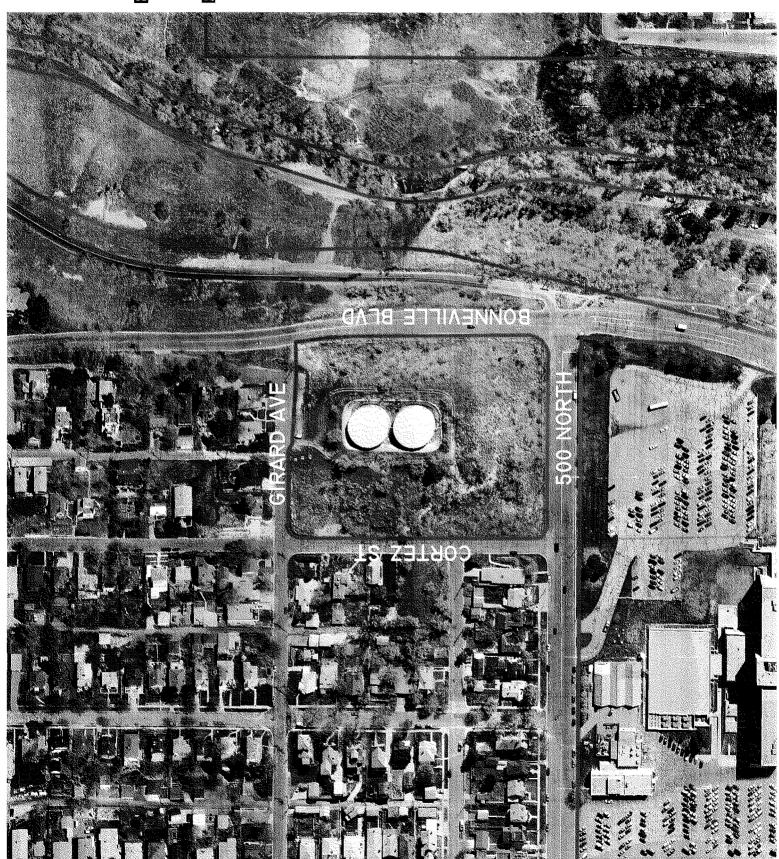

#### BONNEVILLE PARK (635 N BONNEVILLE BLVD)

1" = 75

TAUFER PARK (300 E 700 S)

1" = 100'