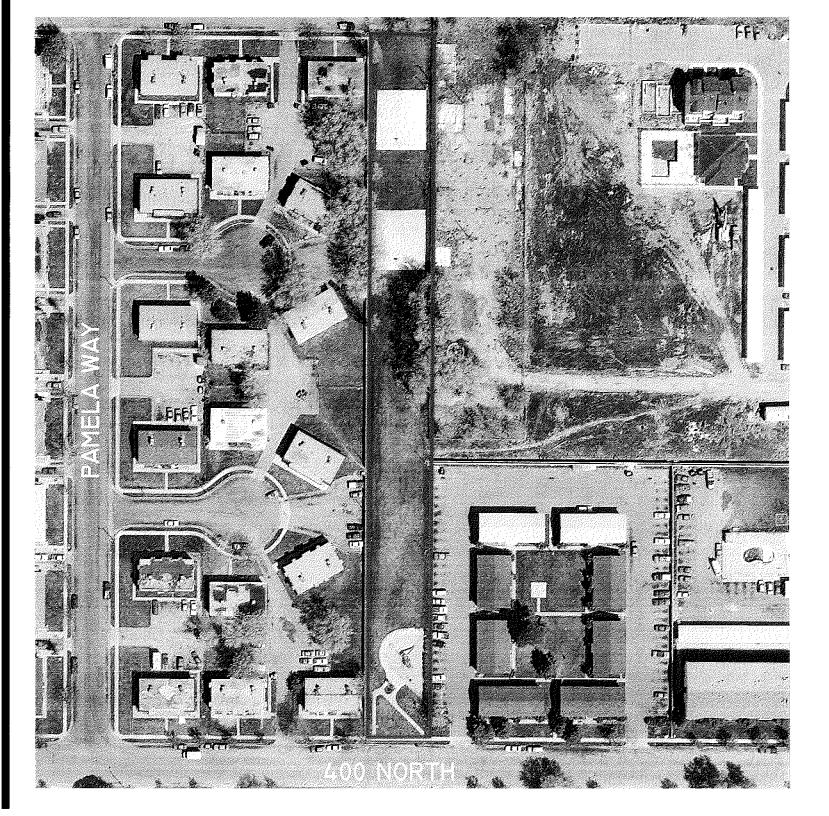

S. Lakeline Dr. (2950 E) **                                                                                                                                         |
| D7                               | Parleys Way Green Belt                                                                                    | 2810 East 2400 South                                                                                                                                                     |
| D7                               | Westminster Park                                                                                          | 1700 South/1000 East                                                                                                                                                     |



REDWOOD MEADOWS PARK (1780 W 400 N)

#### 1" = 100'



**STEENBLIK PARK** (1050 W 800 N) 1" = 50'

COUNCIL DISTRICT 1





1" = 75'







POST STREET TOT LOT (950 W 500 S)

1" = 50'





NELLI JACK PARK (1500 W 1195 S) 1" = 50'









#### 900 SOUTH PARK (850 S 1000 W)







#### MADSEN PARK CCHICAGO & SOUTH TEMPLE)





SILVER PARK (500 N CENTER STREET)

1" = 75'









#### SWEDE TOWN PARK (1500 N 800 W)

1" = 75'





#### KLETTING PARK (170 N "B" ST)

1" = 50'





#### 5TH AVE TENNIS (5TH AVE & "C" ST)

1" = 75'





SHIPP PARK (579 E 4TH AVE) 1" = 50'











#### JACKSON PARK (500 N GRANDE ST)

1" = 100'







#### GUADALUPE PARK (619 W 500 N)

1" = 75







#### BONNEVILLE PARK (635 N BONNEVILLE BLVD)

1" = 75





TAUFER PARK (300 E 700 S)

1" = 100'





#### 6TH EAS