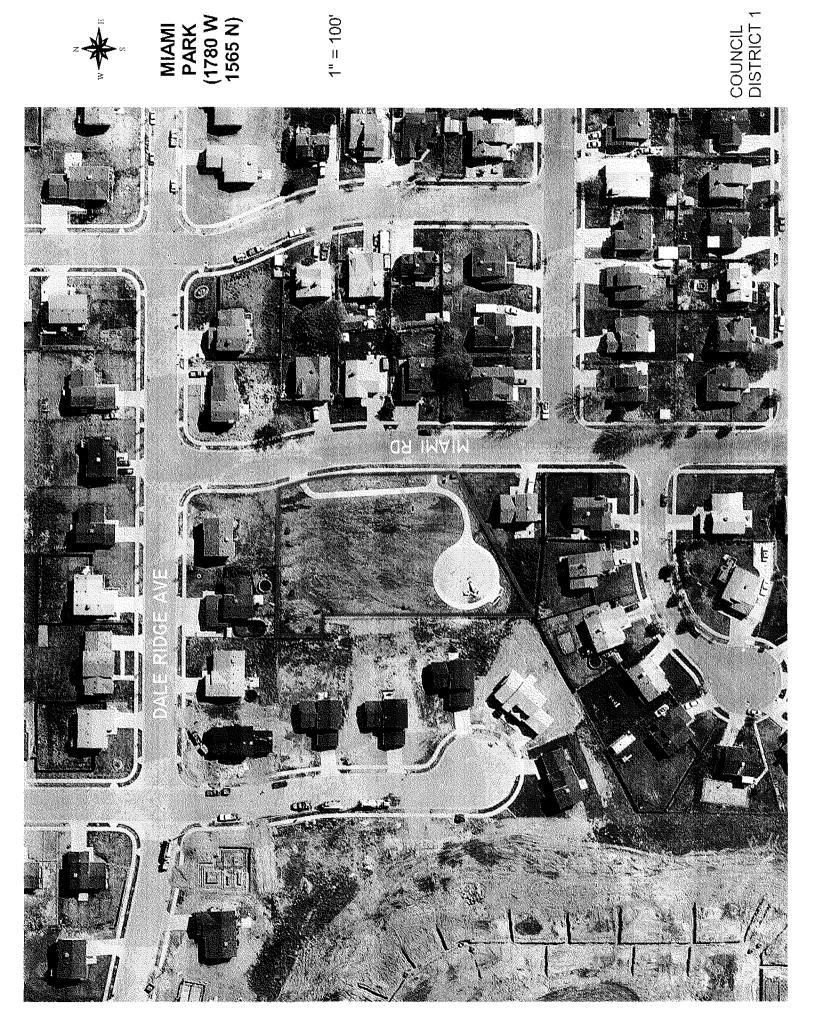

Mini parks are usually located in the midst of residential neighborhoods. Constituents who live near one such park have expressed concern that often times they experience disruptions to their peace and quiet due to activities and inappropriate behavior taking place in the park, commonly during late hours. Given the close proximity of numerous residential homes to mini parks in the City (refer to attached aerial maps for each park), I believe it is appropriate to have an earlier closure time of 10:00 p.m. to help alleviate the late hour disturbances that community members may be experiencing. Practically speaking, this means that park neighbors who are being disturbed may call the police at 10:00 p.m. rather than waiting until 11:00 p.m.

REDWOOD MEADOWS PARK (1780 W 400 N)