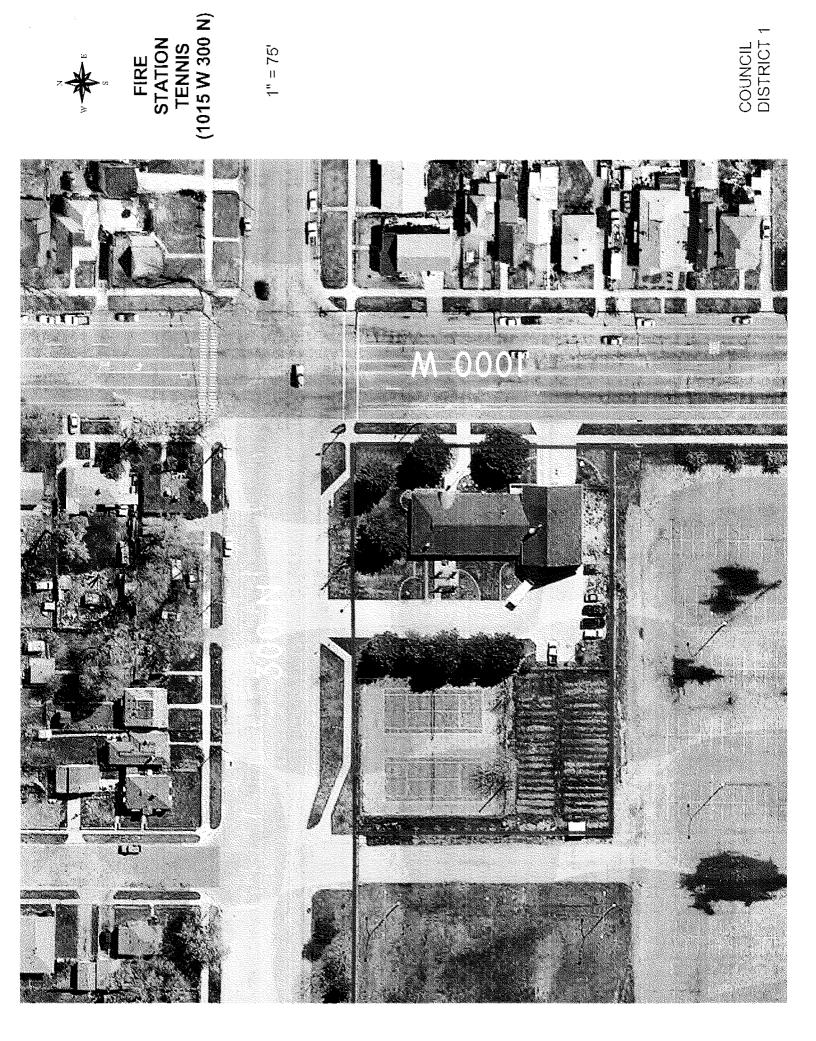

#### 1" = 100'

**STEENBLIK PARK** (1050 W 800 N) 1" = 50'

COUNCIL DISTRICT 1

1" = 75'

POST STREET TOT LOT (950 W 500 S)

1" = 50'

NELLI JACK PARK (1500 W 1195 S) 1" = 50'