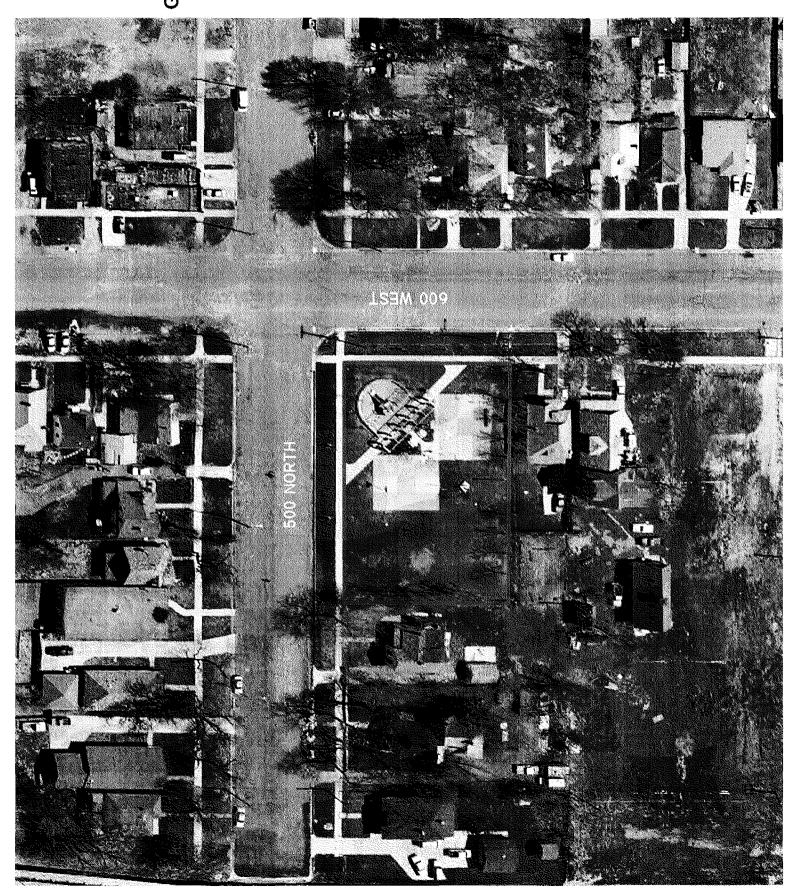

|



REDWOOD MEADOWS PARK (1780 W 400 N)

#### 1" = 100'



**STEENBLIK PARK** (1050 W 800 N) 1" = 50'

COUNCIL DISTRICT 1





1" = 75'







POST STREET TOT LOT (950 W 500 S)

1" = 50'





NELLI JACK PARK (1500 W 1195 S) 1" = 50'









#### 900 SOUTH PARK (850 S 1000 W)







#### MADSEN PARK CCHICAGO & SOUTH TEMPLE)





SILVER PARK (500 N CENTER STREET)

1" = 75'









#### SWEDE TOWN PARK (1500 N 800 W)

1" = 75'





#### KLETTING PARK (170 N "B" ST)

1" = 50'





#### 5TH AVE TENNIS (5TH AVE & "C" ST)

1" = 75'





SHIPP PARK (579 E 4TH AVE) 1" = 50'











#### JACKSON PARK (500 N GRANDE ST)

1" = 100'







#### GUADALUPE PARK (619 W 500 N)

1" = 75







#### BONNEVILLE PARK (635 N BONNEVILLE BLVD)

1" = 75





TAUFER PARK (300 E 700 S)

1" = 100'





#### 6TH EAST MINI PARK (215 S 600 E)

**1**" = 50'







#### GALAGHER PARK (650 S 550 E)

1" = 75<sup>°</sup>







## FAULTLINE PARK (1050 E 400 S)

1" = 100'

COUNCIL DISTRICT 4





VAN NESS PARK (430 E 860 S)

1" = 50'

COUNCIL DISTRICT 4





RICHMOND PARK (450 E 600 S)

1" = 100'



#### VICTORY PARK (250 S 1000 E)

1" = 150'





JEFFERSON PARK (1000 S WEST TEMPLE)

1" = 125'

















# LAIRD PARK (1800 E 1200 S) 1" = 100'









PARLEYS WAY PARK (2810 E 2400 S)

1" = 150'



STRATFORD PARK (2000 E 2600 S)

1" = 100'



### WESTMINSTER PARK (1700 S 1000 E)

1" = 75'

っ COUNCIL DISTRICT 家