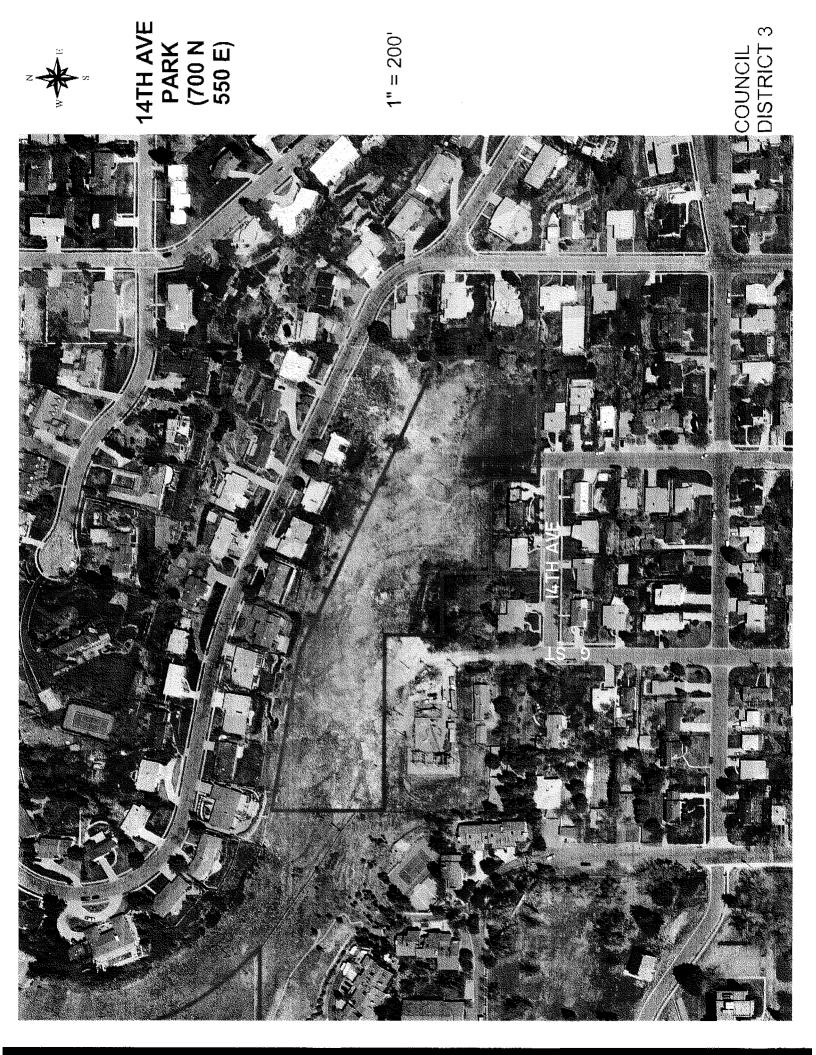

#### 1" = 100'

**STEENBLIK PARK** (1050 W 800 N) 1" = 50'

COUNCIL DISTRICT 1

1" = 75'

POST STREET TOT LOT (950 W 500 S)

1" = 50'

NELLI JACK PARK (1500 W 1195 S) 1" = 50'