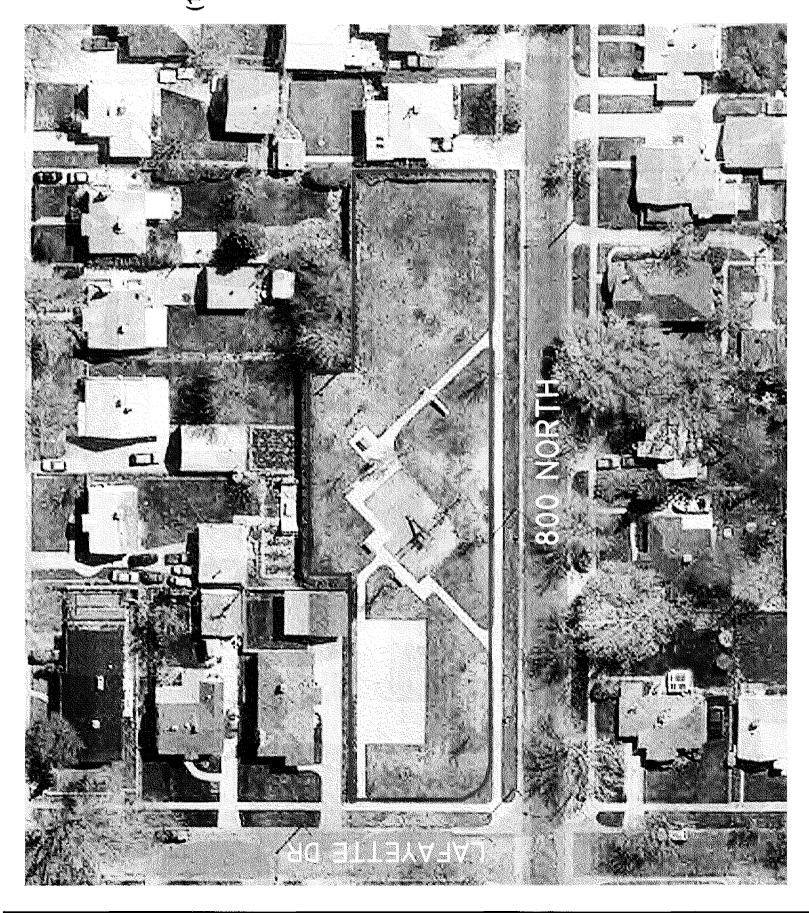

#### 1" = 100'

**STEENBLIK PARK** (1050 W 800 N) 1" = 50'

COUNCIL DISTRICT 1

1" = 75'

POST STREET TOT LOT (950 W 500 S)

1" = 50'

NELLI JACK PARK (1500 W 1195 S) 1" = 50'