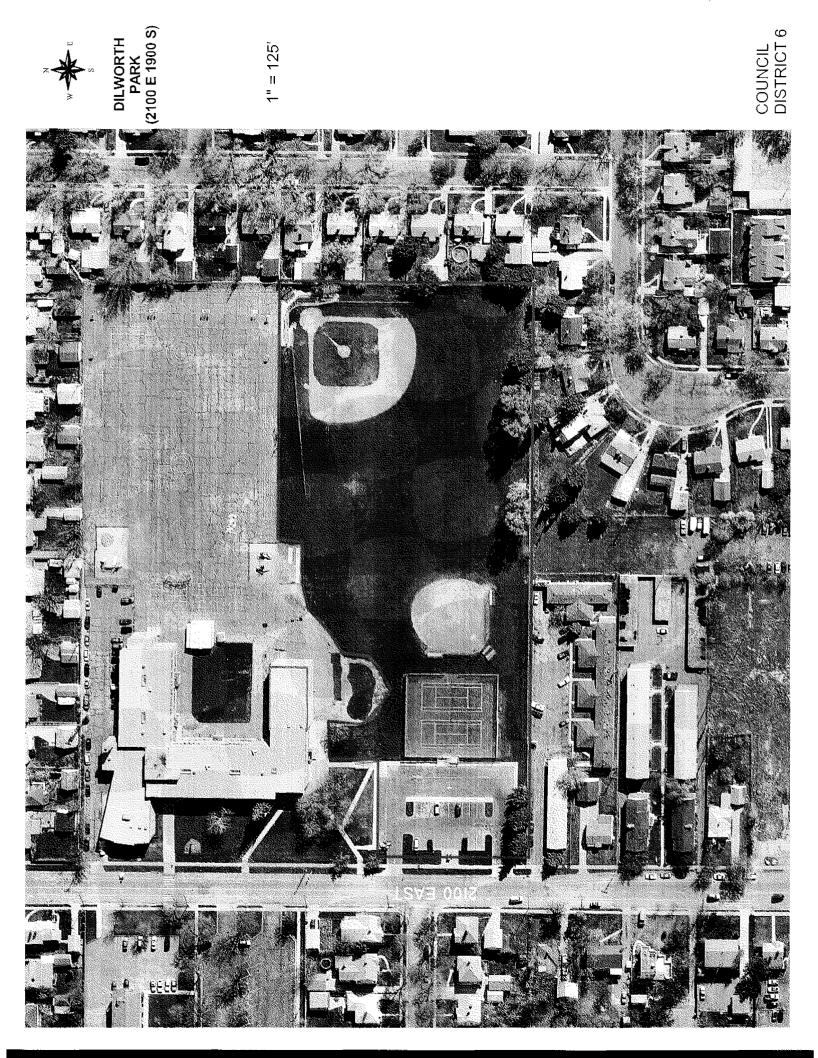

Note: \*\*no recreational activities associated with the park

| D5<br>D5<br>D5<br>D5<br>D5<br>D5 | Jefferson Park<br>Inglewood Park<br>Cotton Park<br>First Encampment<br>Beatrice Evans<br>People's Freeway | West Temple 1000 South<br>1040 East 1125 South<br>Downington & 3 <sup>rd</sup> East<br>1700 South 500 East **<br>1217 East 10 <sup>th</sup> South<br>1534 S. West Temple |
|----------------------------------|-----------------------------------------------------------------------------------------------------------|--------------------------------------------------------------------------------------------------------------------------------------------------------------------------|
| D6                               | Curtis Park                                                                                               | 2200 E. 1430 South                                                                                                                                                       |
| D6                               | Davis Park                                                                                                | 1980 East 950 South                                                                                                                                                      |
| D6                               | Laird Park                                                                                                | 1800 East 1200 South                                                                                                                                                     |
| D6                               | Dilworth Park                                                                                             | 2100 East 1900 South                                                                                                                                                     |
| D6                               | Dee Glenn Smith Tennis                                                                                    | 2425 East 1216 South                                                                                                                                                     |
| D6                               | Oak Hills Ball Diamond                                                                                    | Wasatch Blvd. &1220 South                                                                                                                                                |
| D6                               | Miller Park                                                                                               | 1708 East 900 South **                                                                                                                                                   |
| D7                               | Hidden Hollow                                                                                             | 2160 S.1255 E. **                                                                                                                                                        |
| D7                               | Parley Pratt Plaza                                                                                        | 2100 South/2300 East-Parley's **                                                                                                                                         |
| D7                               | Hillcrest Park                                                                                            | 2000 East 2250 South                                                                                                                                                     |
| D7                               | Stratford Park                                                                                            | 2000 East 2600 South                                                                                                                                                     |
| D7                               | Elizabeth Sherman                                                                                         | 2400 South Highland Drive **                                                                                                                                             |
| D7                               | Arcadia Park                                                                                              | 1825 S. Lakeline Dr. (2950 E) **                                                                                                                                         |
| D7                               | Parleys Way Green Belt                                                                                    | 2810 East 2400 South                                                                                                                                                     |
| D7                               | Westminster Park                                                                                          | 1700 South/1000 East                                                                                                                                                     |