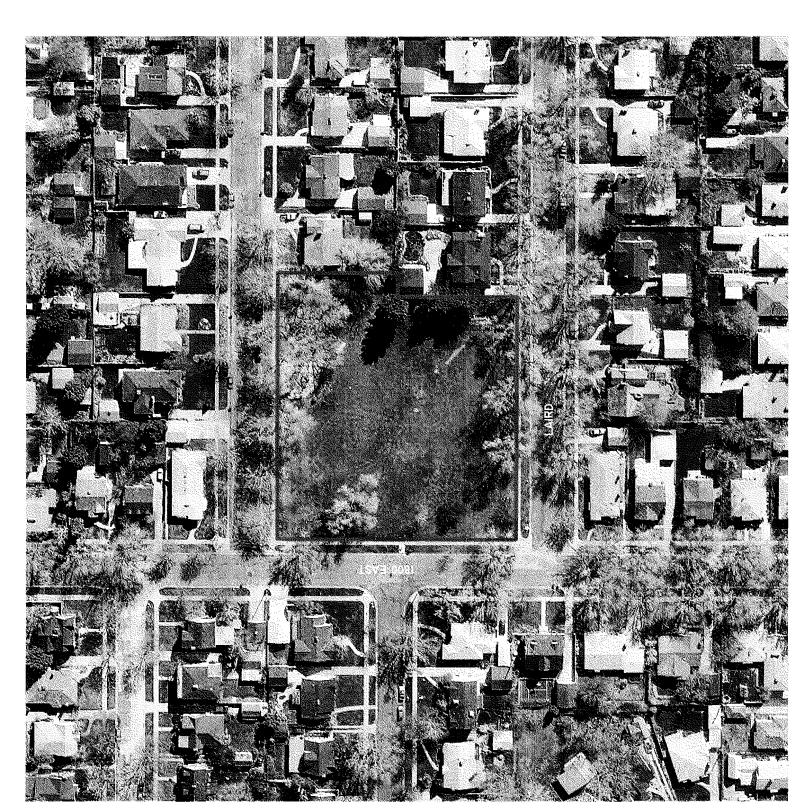

# LAIRD PARK (1800 E 1200 S) 1" = 100'

PARLEYS WAY PARK (2810 E 2400 S)

1" = 150'

STRATFORD PARK (2000 E 2600 S)

1" = 100'