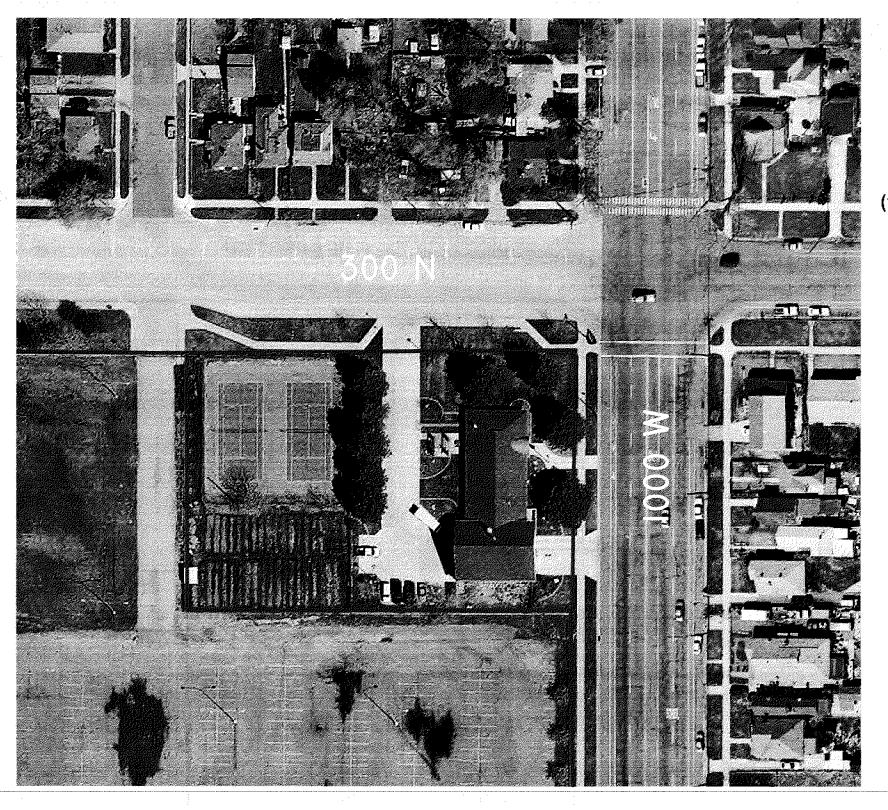

Mini parks are usually located in the midst of residential neighborhoods. Constituents who live near one such park have expressed concern that often times they experience disruptions to their peace and quiet due to activities and inappropriate behavior taking place in the park, commonly during late hours. Given the close proximity of numerous residential homes to mini parks in the City (refer to attached aerial maps for each park), I believe it is appropriate to have an earlier closure time of 10:00 p.m. to help alleviate the late hour disturbances that community members may be experiencing. Practically speaking, this means that park neighbors who are being disturbed may call the police at 10:00 p.m. rather than waiting until 11:00 p.m.

I would appreciate the support of the City Council in asking the City Attorney to draft an ordinance with respect to this proposed legislative action.

FIRE STATION TENNIS (1015 W 300 N)

1" = 75'

STEENBLIK PARK (1050 W 800 N)