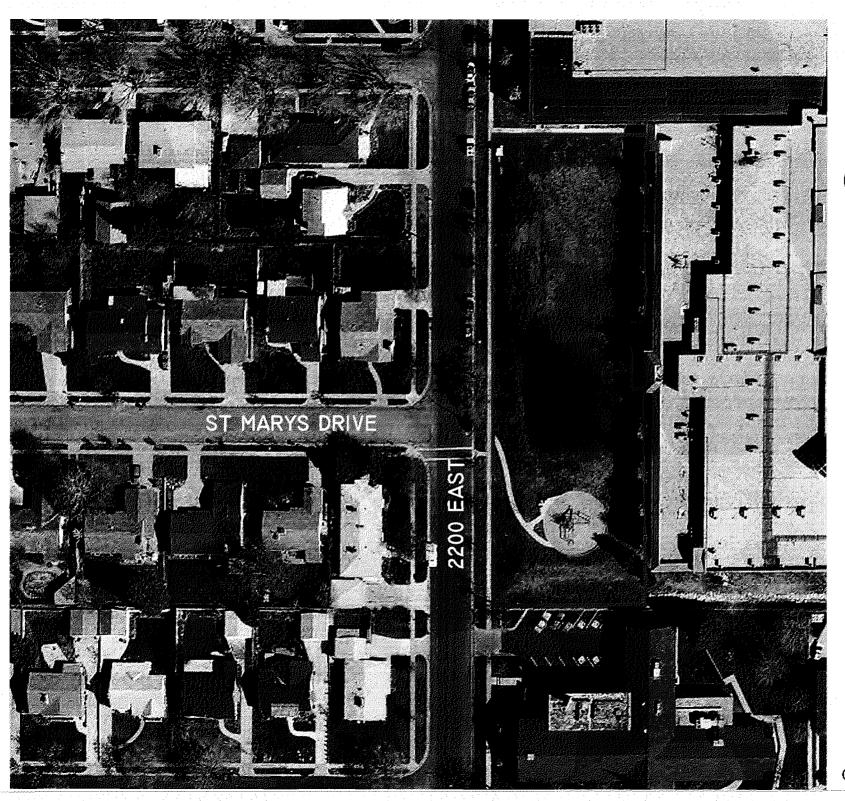

) to avoid potential park hour closure confusion; 2) ensure the Police Department is fully aware of the proposed ordinance change to eliminate potential confusion relating to enforcement of park closure times; and 3) costs associated to replace park signs that list the 10 p.m. park closure time. I would also like to obtain input from the police department as an ordinance is drafted and considered, as well as from affected community councils.

I would appreciate the support of the City Council in asking the City Attorney to draft an ordinance with respect to this proposed legislative action.





FIRE STATION TENNIS (1015 W 300 N)

1" = 75'





STEENBLIK PARK (1050 W 800 N)

1" = 50'





REDWOOD MEADOWS PARK (1780 W 400 N)

1" = 100'





#### POST STREET TOT LOT (950 W 500 S)

1" = 50'





### CURTIS PARK (2200 E 1430 S)

1" = 75"





#### LAIRD PARK (1800 E 1200 S)

1" = 50'





DILWORTH PARK (2100 E 1900 S)

1" = 100'





DEE GLENN SMITH TENNIS (2425 E 1216 S)

1" = 75'





OAK HILL BALL DIAMOND (1220 S WASATCH BLVD)

1" = 75'

## Grant Submission Update Memo

| 10:                   | Rocky Flunart, Steve Fawcett, Clindy Gust-Jenson                                                           |                             |                                               |  |  |
|-----------------------|------------------------------------------------------------------------------------------------------------|-----------------------------|-----------------------------------------------|--|--|
| FROM:                 | Grant Acquisition Team