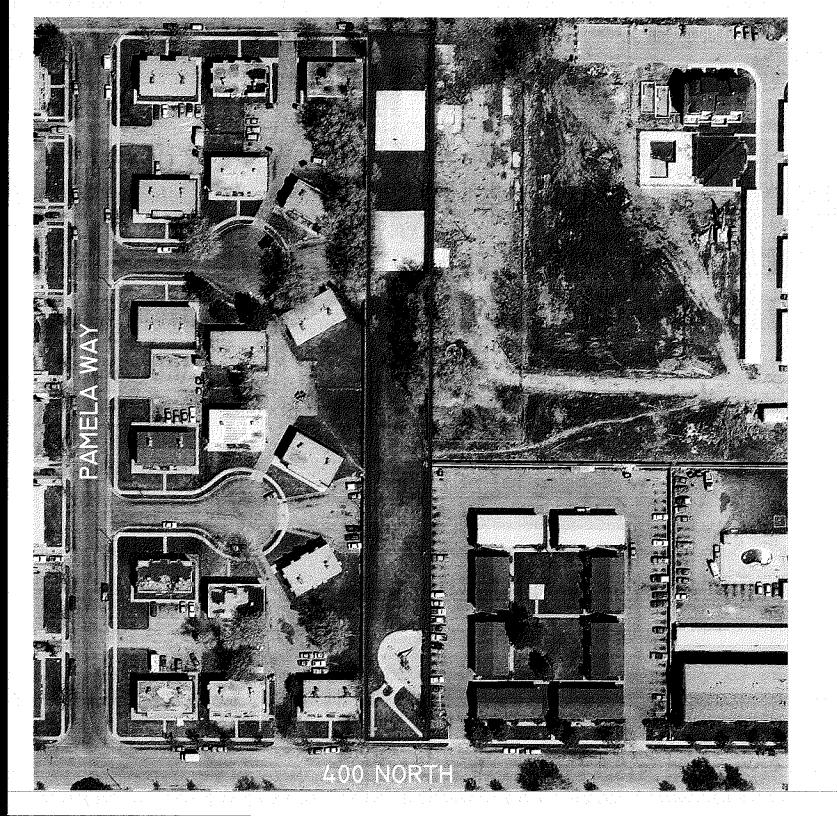

Mini parks are usually located in the midst of residential neighborhoods. Constituents who live near one such park have expressed concern that often times they experience disruptions to their peace and quiet due to activities and inappropriate behavior taking place in the park, commonly during late hours. Given the close proximity of numerous residential homes to mini parks in the City (refer to attached aerial maps for each park), I believe it is appropriate to have an earlier closure time of 10:00 p.m. to help alleviate the late hour disturbances that community members may be experiencing. Practically speaking, this means that park neighbors who are being disturbed may call the police at 10:00 p.m. rather than waiting until 11:00 p.m.

1" = 50'

REDWOOD MEADOWS PARK (1780 W 400 N)

1" = 100'