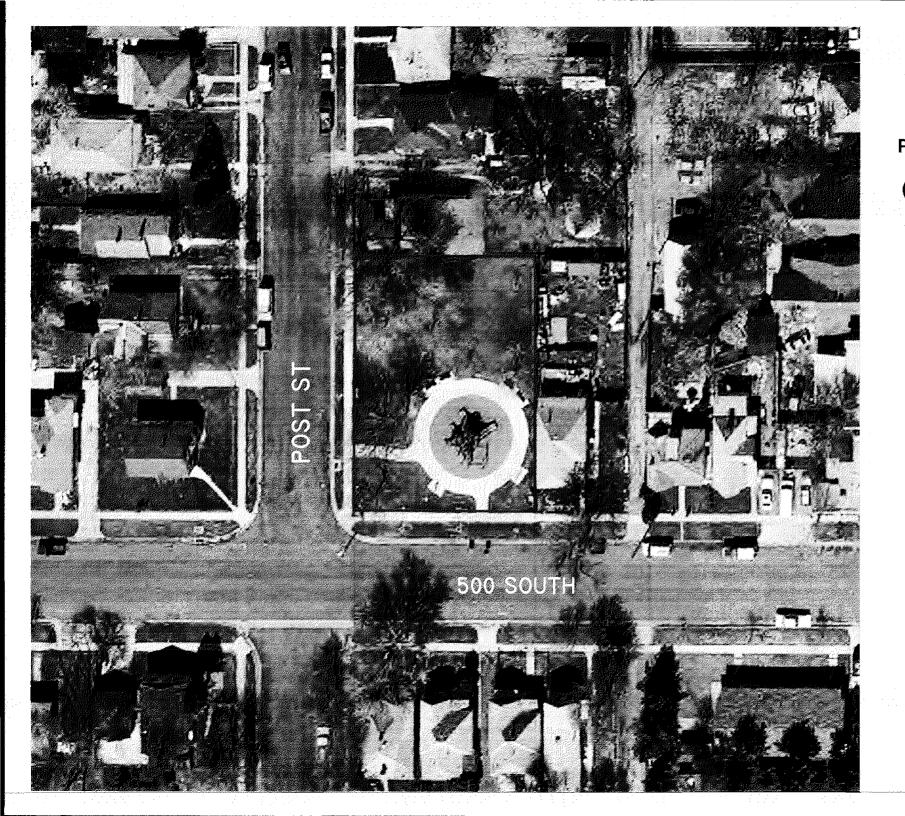

Mini parks are usually located in the midst of residential neighborhoods. Constituents who live near one such park have expressed concern that often times they experience disruptions to their peace and quiet due to activities and inappropriate behavior taking place in the park, commonly during late hours. Given the close proximity of numerous residential homes to mini parks in the City (refer to attached aerial maps for each park), I believe it is appropriate to have an earlier closure time of 10:00 p.m. to help alleviate the late hour disturbances that community members may be experiencing. Practically speaking, this means that park neighbors who are being disturbed may call the police at 10:00 p.m. rather than waiting until 11:00 p.m.

#### POST STREET TOT LOT (950 W 500 S)

1" = 50'