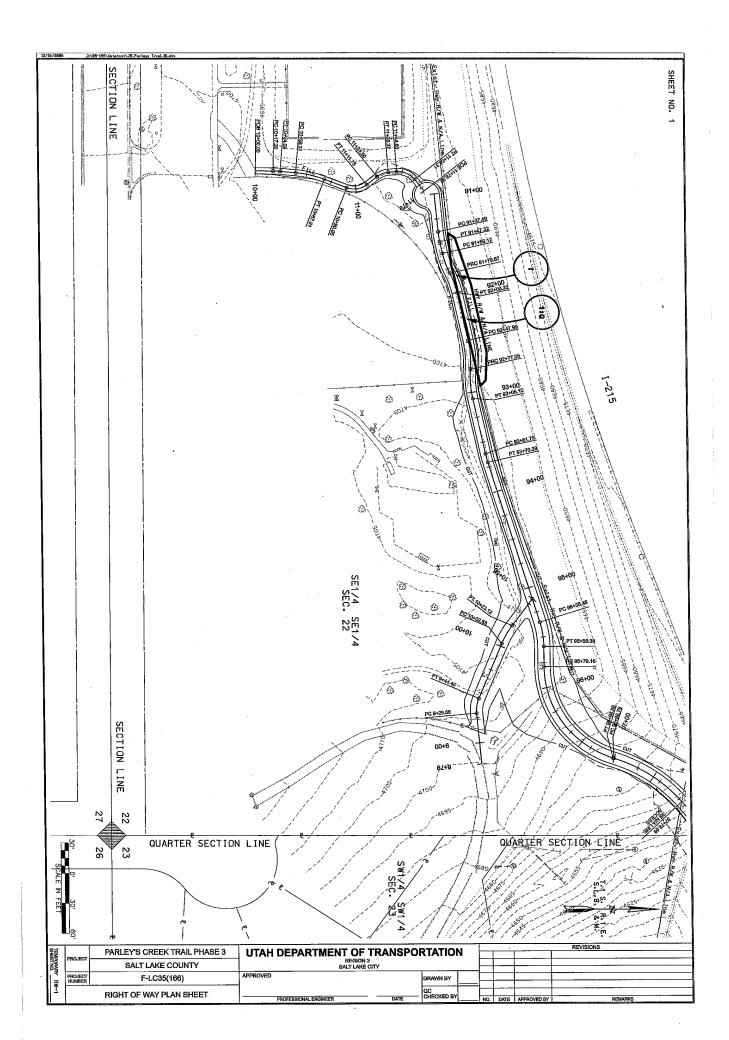

**RE:** Resolution authorizing the approval of an Interlocal Cooperation Agreement

between Salt Lake County, Utah and Salt Lake City Corporation relating to

building and maintaining Parley's Trail

The Administration recommends that the City Council adopt the proposed resolution authorizing the approval of an Interlocal Cooperation Agreement between Salt Lake County and Salt Lake City Corporation to build and maintain Parley's Trail through northern sections of Parley's Historic Nature Park, and parcels east and west of Sugar House Park (see attached maps for illustration of parcels included in the agreement).