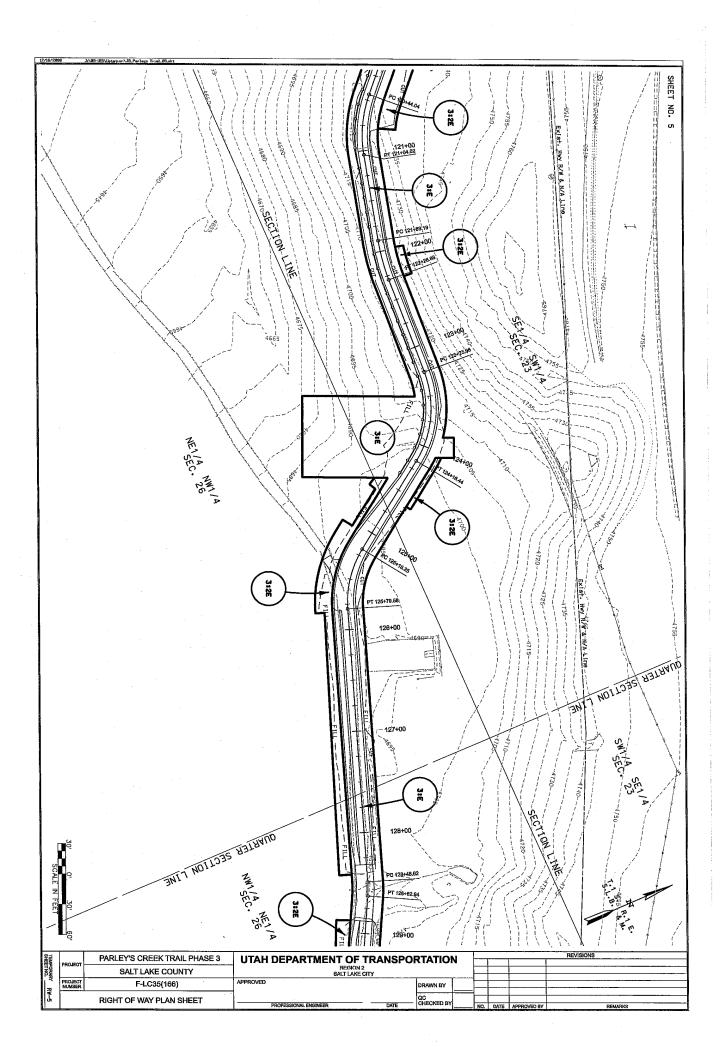

**RE:** Resolution authorizing the approval of an Interlocal Cooperation Agreement

between Salt Lake County, Utah and Salt Lake City Corporation relating to

building and maintaining Parley's Trail

The Administration recommends that the City Council adopt the proposed resolution authorizing the approval of an Interlocal Cooperation Agreement between Salt Lake County and Salt Lake City Corporation to build and maintain Parley's Trail through northern sections of Parley's Historic Nature Park, and parcels east and west of Sugar House Park (see attached maps for illustration of parcels included in the agreement).

#### PARLEY'S TRAIL LAND USE AGREEMENT

The interlocal, trail easement and construction easement agreements between Salt Lake County and Salt Lake City will allow for the construction and maintenance of the Parley's Trail on City Property including: Parley's Historic Nature Park, 1300 East street rights-of-way and a portion of Sugar House Park owned by Salt Lake City.