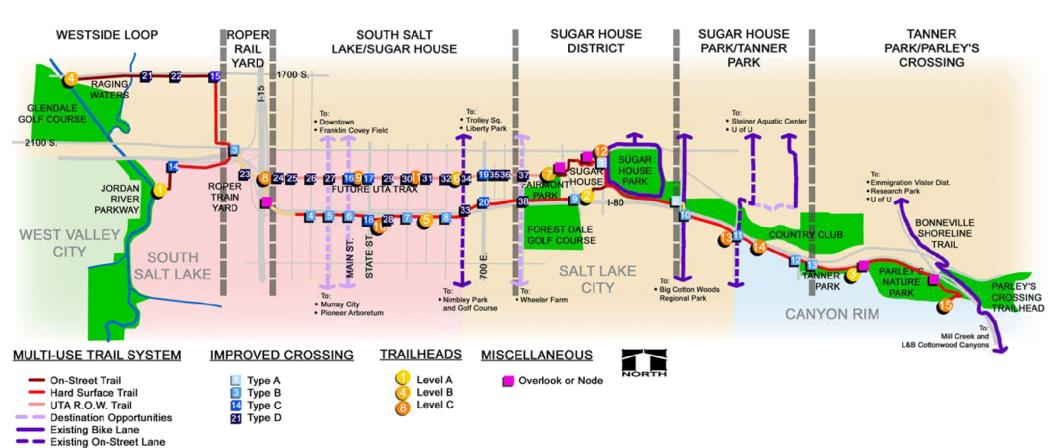

**RE:** Resolution authorizing the approval of an Interlocal Cooperation Agreement

between Salt Lake County, Utah and Salt Lake City Corporation relating to

building and maintaining Parley's Trail

The Administration recommends that the City Council adopt the proposed resolution authorizing the approval of an Interlocal Cooperation Agreement between Salt Lake County and Salt Lake City Corporation to build and maintain Parley's Trail through northern sections of Parley's Historic Nature Park, and parcels east and west of Sugar House Park (see attached maps for illustration of parcels included in the agreement).