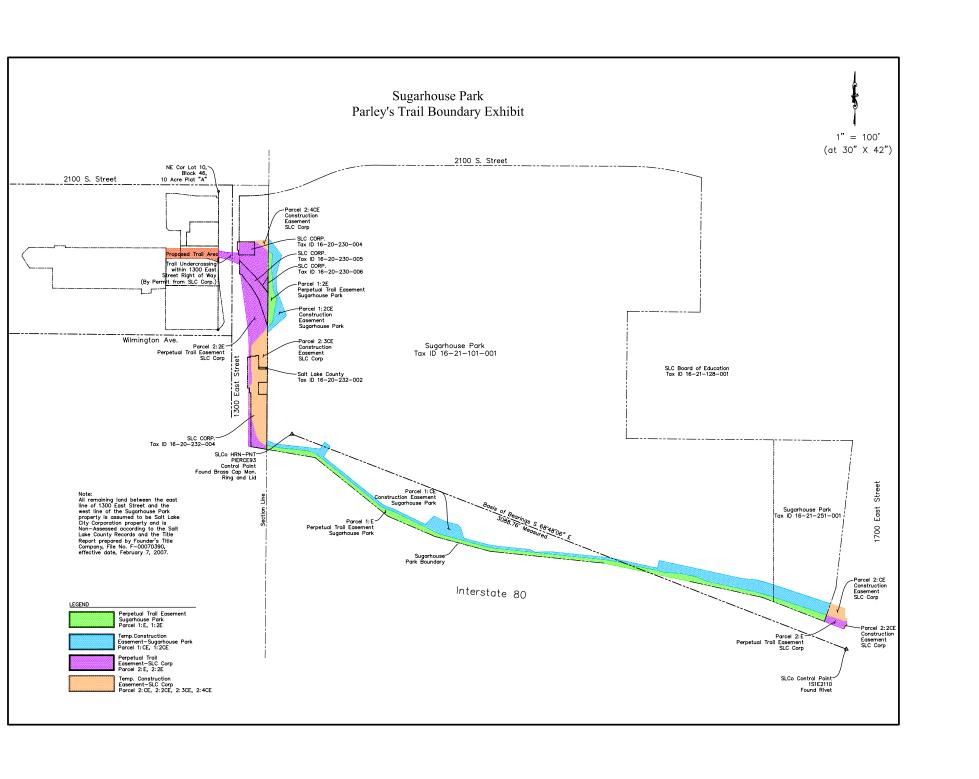

**RE:** Resolution authorizing the approval of an Interlocal Cooperation Agreement

between Salt Lake County, Utah and Salt Lake City Corporation relating to

building and maintaining Parley's Trail

The Administration recommends that the City Council adopt the proposed resolution authorizing the approval of an Interlocal Cooperation Agreement between Salt Lake County and Salt Lake City Corporation to build and maintain Parley's Trail through northern sections of Parley's Historic Nature Park, and parcels east and west of Sugar House Park (see attached maps for illustration of parcels included in the agreement).

#### PARLEY'S TRAIL LAND USE AGREEMENT

The interlocal, trail easement and construction easement agreements between Salt Lake County and Salt Lake City will allow for the construction and maintenance of the Parley's Trail on City Property including: Parley's Historic Nature Park, 1300 East street rights-of-way and a portion of Sugar House Park owned by Salt Lake City.

#### ACQUISITION BACKROUND

Salt Lake County Open Space Trust and Salt Lake City Open Space Lands Program are partnering to purchase a parcel critical for the planned connection of the PRATT Trail under 1300 East. The site is located on the west side of 1300 East between 2100 South and Wilmington Ave. This acquisition will provide egress for the connection between Sugar House Park and Hidden Hollow Park through what will be know as the Sugar House Draw. This will be a major point of interest on the Parley's Trail.