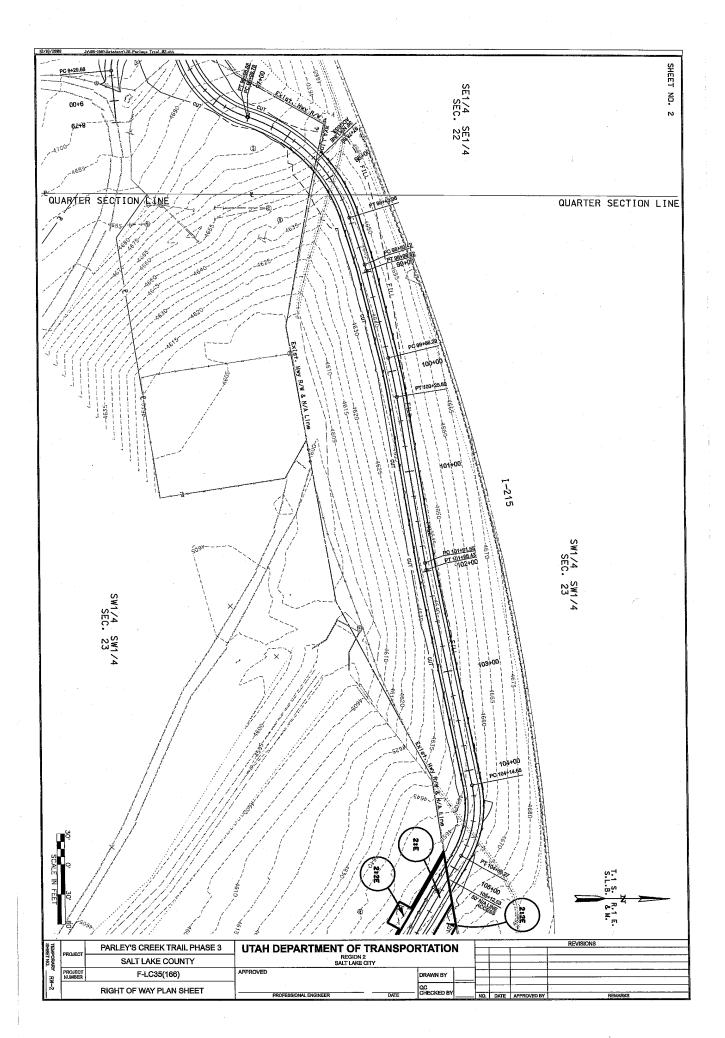

**RE:** Resolution authorizing the approval of an Interlocal Cooperation Agreement

between Salt Lake County, Utah and Salt Lake City Corporation relating to

building and maintaining Parley's Trail

The Administration recommends that the City Council adopt the proposed resolution authorizing the approval of an Interlocal Cooperation Agreement between Salt Lake County and Salt Lake City Corporation to build and maintain Parley's Trail through northern sections of Parley's Historic Nature Park, and parcels east and west of Sugar House Park (see attached maps for illustration of parcels included in the agreement).