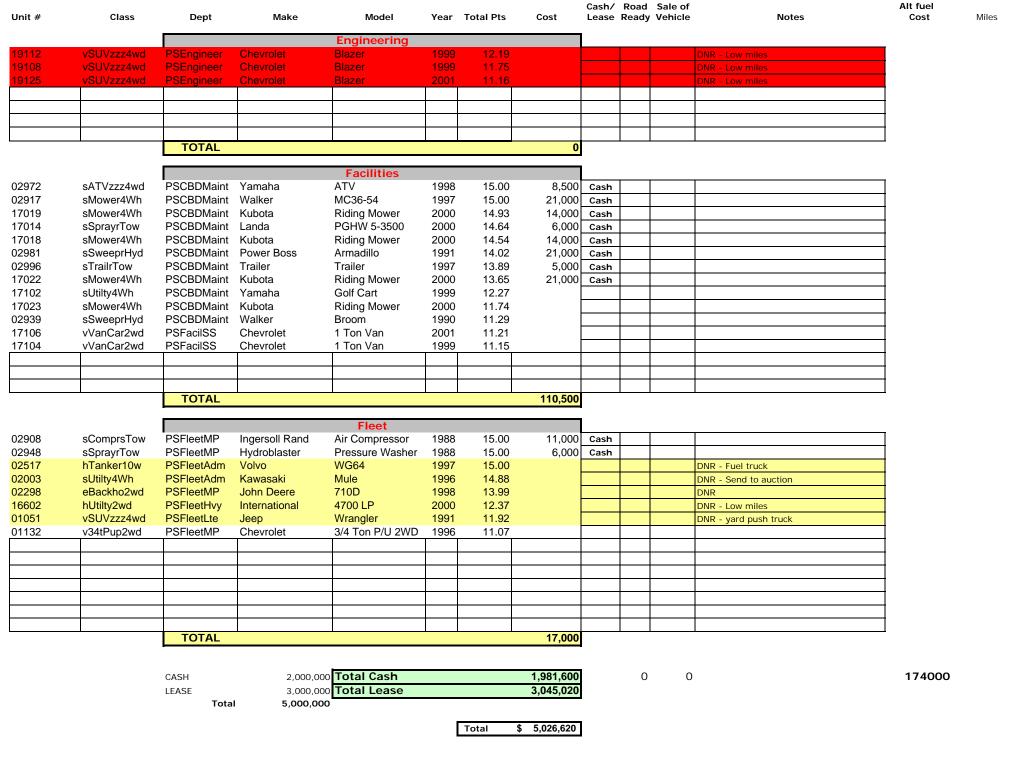

5. Decrease – One-time General Fund Transfer for Replacement Fund – (\$500,000) The FY 2010 budget transfer from the General Fund to the Fleet Replacement account is \$500,000 less than in FY 2009. The amount of the General Fund transfer for replacing items in Fleet is \$4,699,537 for FY 2010. Fleet Fund reserves, not General Funds, of \$500,000 will be added to the \$4.7 million for vehicle purchases in FY 2010, a total of \$5.2 million in FY 2010. The Administration has provided a detailed planned vehicle replacement schedule.

The following table is a summary of the planned replacements by department. The detailed schedule is attached to this report.

| Department                      | Number of<br>Vehicles/Items<br>to be Replaced | Amount      | Payment Method                            |
|---------------------------------|-----------------------------------------------|-------------|-------------------------------------------|
| Police                          | 66                                            | \$1,314,600 | Cash                                      |
| Police - Motorcycles            | 6                                             | \$130,020   | Lease                                     |
| Fire                            | 5                                             | \$2,370,000 | Cash (\$20,000) and Lease                 |
| Public Services -Parks and      | 10                                            | \$100,000   | Cash (\$35,000) and Lease                 |
| Forestry                        |                                               |             |                                           |
| Public Services - Streets       | 18                                            | \$833,000   | Cash (\$333,000) and Lease                |
| Public Services -               | 2                                             | \$50,000    | Cash                                      |
| Compliance                      |                                               |             |                                           |
| Public Services – Facilities    | 8                                             | \$110,500   | Cash                                      |
| CED                             | 4                                             | \$101,500   | Cash                                      |
| Fleet                           | 2                                             | \$17,000    | Cash                                      |
| Total Planned Vehicle Purchases | 121                                           | \$5,026,620 | Cash - \$1,981,600<br>Lease - \$3,045,020 |